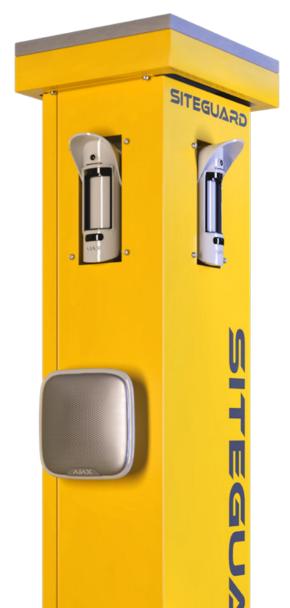

#### **TOWER INCLUDES:**

- 12v Solar Panel with Charge Controller
- Secure IP enclosure for Charge Controller & AJAX Hub
- Laser cut & threaded mountings for all AJAX Devices
- Securing screws for all AJAX Devices
- Wiring loom for battery connection
- External charge connector
- 2 x Sturdy Anti-Vibration Feet
- Galvanised Steel Body & Base
- 2 x Removable Travel Feet (standard)

## **RECOMMENDED AJAX KIT**

- AJAX Hub2 4G
- 12-24v PSU for Hub2/Hub2 Plus/ReX2
- Dry contact AJAX Relay to control 12-24v (allows monitoring of voltage)
- 4 x AJAX MotionCam Outdoor; we suggest installing PhOD devices to ensure full functionality in the event of alert scenarios
- AJAX DoorProtect Plus
- 2 x AJAX StreetSiren