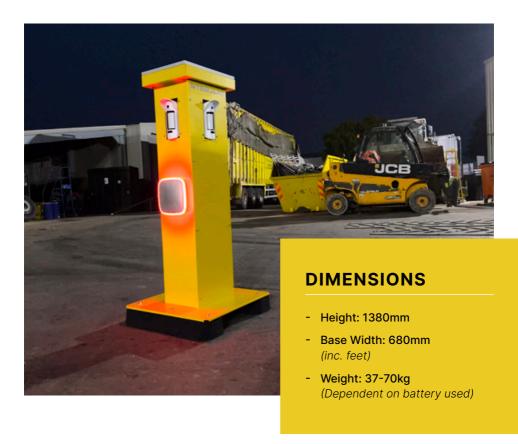

hub connectivity, 24/7 monitoring by NSI Gold accredited ARC
- Scenarios for auto Arm/Disarm in line with operating hours
- Anti-tamper & anti-masking technology (will alert when system is both armed & disarmed)
- Alert verification with high quality images on activation, along with Photo-on-Demand feature
- Easily re-located between sites
- Ability to manage multiple secondary units & other AJAX devices



#### **TOWER INCLUDES:**

- 12v Solar Panel with Charge Controller
- Secure IP enclosure for Charge Controller & AJAX Hub
- Laser cut & threaded mountings for all AJAX Devices
- Securing screws for all AJAX Devices
- Wiring loom for battery connection
- External charge connector
- 2 x Sturdy Anti-Vibration Feet
- Galvanised Steel Body & Base
- 2 x Removable Travel Feet (standard)







### **INDUSTRIES**



**Construction Sites** 



Plant & Machinery



Agricultural



**Storage Locations** 



**Vacant Premises** 



Logistics & Warehousing



XMLV

< READY >

## **RECOMMENDED AJAX KIT**

- AJAX Hub2 4G
- 12-24v PSU for Hub2/Hub2 Plus/ReX2
- Dry contact AJAX Relay to control 12-24v (allows monitoring of voltage)
- 4 x AJAX MotionCam Outdoor; we suggest installing PhOD devices to ensure full functionality in the event of alert scenarios
- AJAX DoorProtect Plus
- 2 x AJAX StreetSiren









sales@siteguardItd.com www.siteguardItd.com