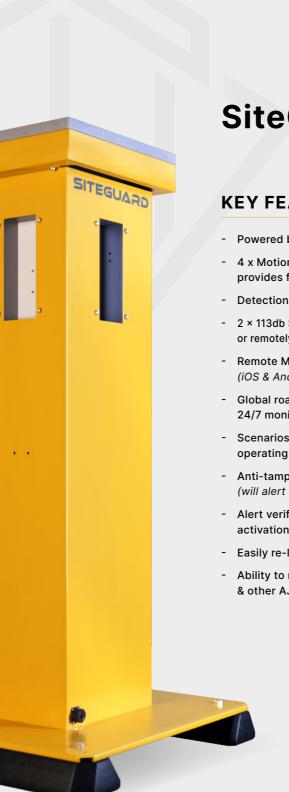

#### **KEY FEATURES**

- Powered by built-in battery with Solar technology
- 4 x MotionCam Outdoor detectors to each side provides full 360° coverage
- Detection range 3-15 meters
- 2 × 113db Sounders, sound on activation or remotely activated
- Remote Management & Alert Notification via App (iOS & Android)
- Global roaming sim card for hub connectivity, 24/7 monitoring by NSI Gold accredited ARC
- Scenarios for auto Arm/Disarm in line with operating hours
- Anti-tamper & anti-masking technology (will alert when system is both armed & disarmed)
- Alert verification with high quality images on activation, along with Photo-on-Demand feature
- Easily re-located between sites
- Ability to manage multiple secondary units & other AJAX devices